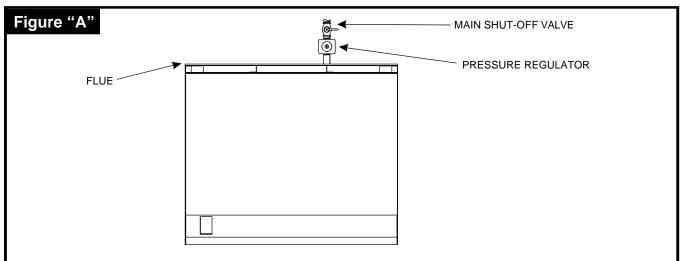

## A. SAFETY PRECAUTIONS

FOR YOUR SAFETY, THE FOLLOWING SAFETY PRECAUTIONS SHOULD BE FOLLOWEDAND ENFORCED.

IFYOU SMELLGAS:

- SHUT OFF GAS SUPPLY TO APPLIANCE
  EXTINGUISH OPEN FLAMES
- · IMMEDIATELYCALLYOUR GAS SUPPLIER
- 1. Aseparate gas shut-off valve should be installed in the gas line ahead of the unit, as required by codes.
- 2. LIGHTING: Follow the instructions on page 5.
- 3. At least 24 inchesmustbeprovided at the front of unit for servicing.
- 4. When installing, never enclose the bottom area of the unit with a raised curb or other construction that would obstruct the flow of air into the unit.
- 5. This unit may be operated with 0" (side and back) minimum clearance to non-combustible construction materials.
- 6. This installation must conform to local codes, or in absence of local codes to the National FuelGasCodeANSI Z223.1, latest edition. In Canada it must conform to current National Standard CAN/CGA B 149.1 (natural gas) or CAN/CGA B 149.2 (propane) Installation Code for Gas BurningAppliances & Equipment.
- 7. Electrical diagram (model XSG only) is located on the right side of the unit.
- 8. The appliance and its individual shut-off valve must be disconnected from the gas supply piping system during any pressure testing of that system at test pressures in excess of 1/2" psi (3.45 kPa).
- 9. The appliance must be isolated from the gas supply piping system by closing its individual manual shut-off valve during any pressure testing of the gas supply piping system at test pressures equal to or less than 1/2" psi (3.45kPa).
- 10. This appliancemust be installed under a ventilation hood.
- 11. Do not obstruct the flow of combustion and ventilation air.
- 12. The area around this or any other gas appliancemustalways be kept free and clear from combustibles.